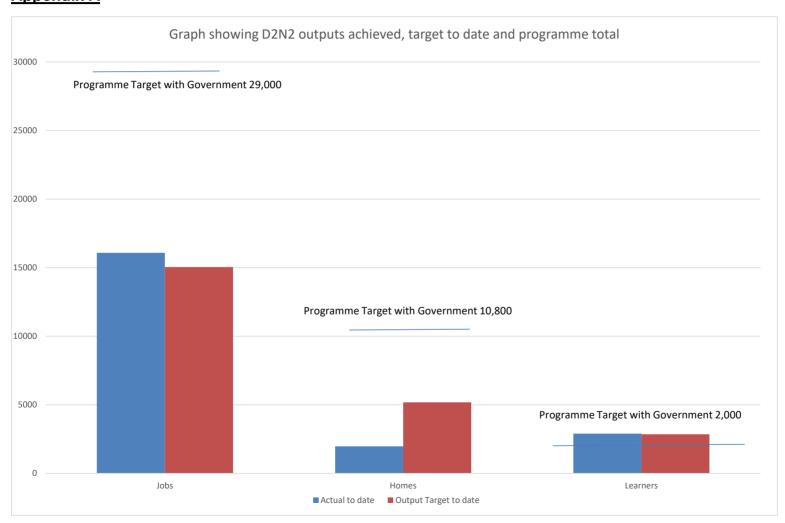

Appendix A shows the outputs achieved compared to the contracted up until Quarter 4 2020/21.

Appendix B shows analysis of the outputs by project.

|                                                               | Jobs   | Homes  | Learners |
|---------------------------------------------------------------|--------|--------|----------|
| Contracted<br>Target with<br>Government up<br>to 2035         | 29,000 | 10,700 | 2,000    |
| Actual to Date<br>(Up to and<br>including Quarter<br>4 20/21) | 16,081 | 1,984  | 2,897    |
| Percentage                                                    | 55%    | 16%    | 145%     |

### **Lifetime Contracting**

These figures show D2N2's contracted output targets with projects against the lifetime target agreed with Government through the three Local Growth Deals.

|                                              | Jobs   | Homes  | Learners |
|----------------------------------------------|--------|--------|----------|
| Contracted Target with Government up to 2035 | 29,000 | 10,700 | 2,000    |
| Contracted Target with Projects              | 46,776 | 11,810 | 9,393    |